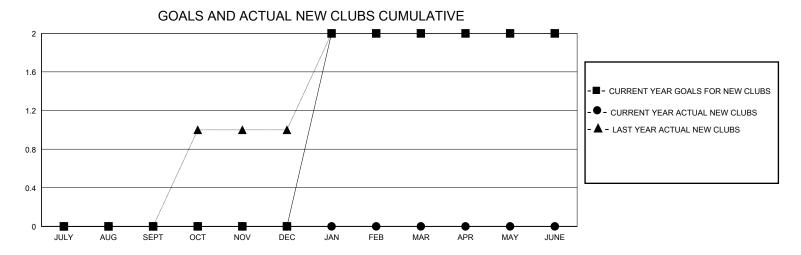

## **GMT**: **LOCATION PAKISTAN GMT CA** Clubs **Members RESULTS FOR 2024-2025 RESULTS FOR 2024-2025** NEW CLUB GOAL **NEW CLUBS** DROPPED CLUBS QUARTER MEMBER GROWTH NET MEMBER GROWTH DROPPED QUARTER **GOAL** MEMBERS ACTUAL **ACTUAL** (including transfers) 0 0 0 20 69 JULY/AUG/SEPT JULY/AUG/SEPT 0 0 0 0 0 10 OCT/NOV/DEC OCT/NOV/DEC 2 JAN/FEB/MAR 0 0 15 0 0 JAN/FEB/MAR 0 0 0 5 0 0 APR/MAY/JUNE APR/MAY/JUNE