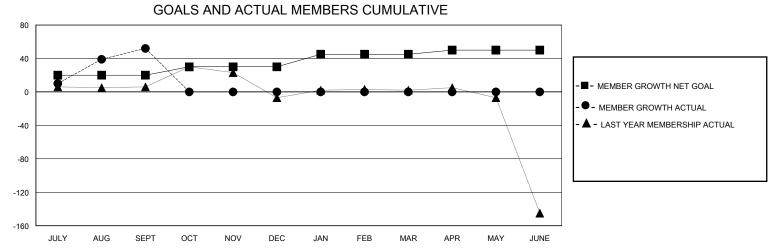

## **GMT**: **LOCATION PAKISTAN GMT CA** Clubs **Members RESULTS FOR 2024-2025 RESULTS FOR 2024-2025** NEW CLUB GOAL **NEW CLUBS** DROPPED CLUBS QUARTER MEMBER GROWTH NET MEMBER GROWTH DROPPED QUARTER **GOAL** MEMBERS ACTUAL **ACTUAL** (including transfers) 0 0 0 20 69 JULY/AUG/SEPT JULY/AUG/SEPT 0 0 0 0 0 10 OCT/NOV/DEC OCT/NOV/DEC 2 JAN/FEB/MAR 0 0 15 0 0 JAN/FEB/MAR 0 0 0 5 0 0 APR/MAY/JUNE APR/MAY/JUNE